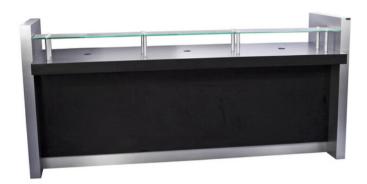

## LOX 8' RECEPTION DESK

The Lox contemporary standing reception desk is perfect for your salon or spa waiting area. This impressive 8' wide desk offers a large, two-person reception area with a tempered glass ledge for placing items. Includes storage cabinets and shelves to store important documents and necessary equipment. The brushed steel accents add an elegant touch of style to this modern desk.

## **TECHNICAL INFORMATION**

- Measures: 96"W x 33"D x 34"H x 44"H
- Elevated tempered glass customer ledge
- Brushed-steel stand-offs
- T5 Down-lights dramatize desk front
- Wire grommets
- Wire paths
- Storage cabinets w/ adjustable shelves