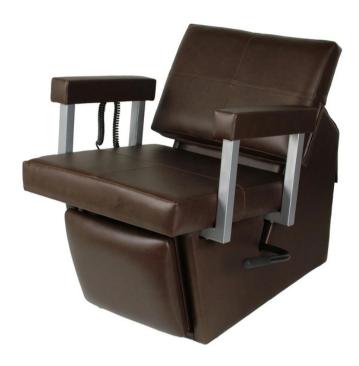

The Quarta 59 Electric Shampoo Chair offers a sleek, modern style with its square seat and back cushioning. The expertly tailored stitching design also add to the modern contemporary style. It also features heavy duty tubular steel arms for a beautiful unique detail.

The Quarta is one of Collins' top 3 fan-favorite chairs and comes with a kick-out legrest for added client comfort.

## TECHNICAL INFORMATION

- Width between the arms 20.75"
- Width outside the arms 26"
- Height to the top of the back "
- Height to top of seat "
  Dopth of soat 17.75"
- Depth of seat 17.75"
   Overall depth "
- Overall depth "