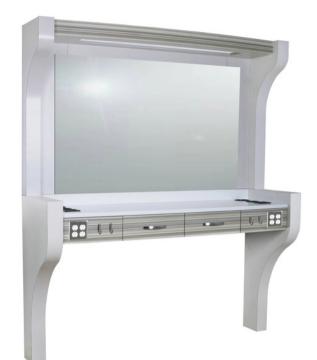

# collins QUINCY BARBER STATION

This beautiful and sleek barber station is designed with the contemporary barber in mind. Offering a modern, yet functional and spacious workspace, and two storage drawers to store all your tools as well as additional supplies for any task. In addition, the two quad electrical outlets, built in tool holder on each side and clipper hooks make it easy to keep everything you need within reach.

# TECHNICAL INFORMATION

- Measures 72"W x 21"D x 75"H
- White Solid-Surface Counter
- **Two Drawers**
- **Premium Pulls**
- Contemporary Shaped Legs Both Sides Feature A Quad Electrical
- **Outlet Two Clipper Hooks**
- Clipper Pocket
- Barbicide Holder
- Blow Dryer Holder
- 36"x72"'Wall Mounter Mirror