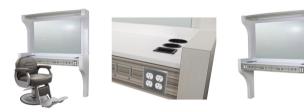

# collins QUINCY BARBER STATION

This beautiful and sleek barber station is designed with the contemporary barber in mind. Offering a modern, yet functional and spacious workspace, and two storage drawers to store all your tools as well as additional supplies for any task. In addition, the two quad electrical outlets, built in tool holder on each side and clipper hooks make it easy to keep everything you need within reach.

# TECHNICAL INFORMATION

- Measures 72"W x 21"D x 75"H
- White Solid-Surface Counter
- **Two Drawers**
- **Premium Pulls**
- Contemporary Shaped Legs Both Sides Feature A Quad Electrical
- **Outlet Two Clipper Hooks**
- Clipper Pocket
- Barbicide Holder
- Blow Dryer Holder
- 36"x72"'Wall Mounter Mirror