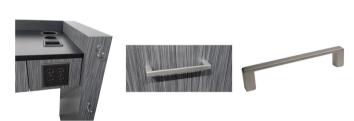

## BRIGGS BARBER STATION

Style and function come together in the perfect station for your barber shop. The Briggs Station is sleek, contemporary and durable. It offers two storage drawers, quad electrical outlet, built-in tool holder, plus two clipper hooks, all within your reach.

## **TECHNICAL INFORMATION**

- Measures 60"W x 21"D x 75"H
- 2 Drawers
- Quad electrical outlet
- <sup>2</sup> Clipper hooks
- Clipper pocket
- Barbicide holder
- Blow dryer holder
- 36" x 60" Wall mounter mirror
- Pictured with optional soffit w/ lights ordered separately under part 6808-60