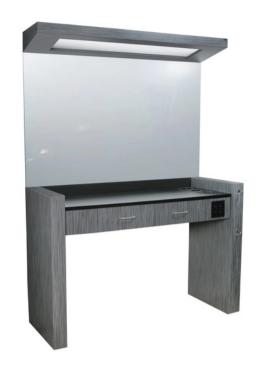

## BRIGGS BARBER STATION

Style and function come together in the perfect station for your barber shop. The Briggs Station is sleek, contemporary and durable. It offers two storage drawers, quad electrical outlet, built-in tool holder, plus two clipper hooks, all within your reach.

Pictured with optional soffit w/lights ordered separately under part 6808-60.

\*Quad outlet wired by on-site contractor.

## **TECHNICAL INFORMATION**

- Measures 60"W x 21"D x 75"H
- 2 Drawers
- Quad electrical outlet
- <sup>2</sup> Clipper hooks
- Clipper pocket
- Barbicide holder
- Blow dryer holder
- 36" x 60" Wall mounter mirror
- Pictured with optional soffit w/ lights ordered separately under part 6808-60