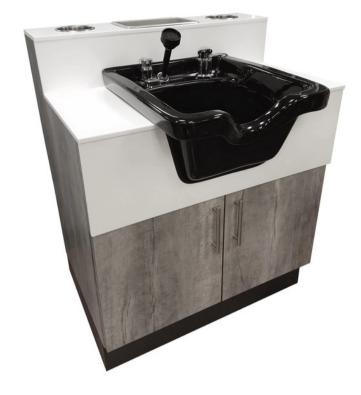

## ANCHOR CABINET WITH BOWI

The CB80 Porcelain Shampoo bowl section that doubles as a center anchor piece or stand alone unit. This unique design includes a solid surface countertop with bottle and barbicide wells. Choose from several finishes to create the ultimate station in your salon or barber shop.

## **TECHNICAL INFORMATION**

- Measures 32"W x 22"D x 39"H Porcelain shampoo bowl w/ fixtures
- White solid-surface counter
- Stainless bottle well
- 2 Stainless barricade holders
- 2 Plumbing access doors

## SHIPPING INFORMATION

Dimensions: 32"W x 48"L x 48"H Weight: 180 lbs Bowl Dimensions: 30"W x 32"L x 28"H Weight: 75 lbs