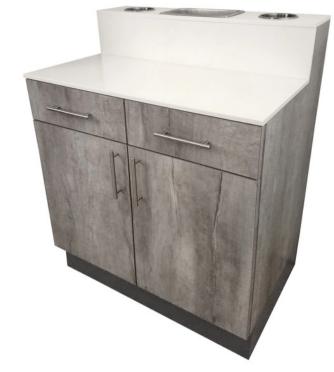

## ANCHOR CABINET FOR DRY STATION

This solid surface countertop with two drawers and shelving below is the perfect addition to your barber station. Use it as a center anchor or stand alone—either way, it's stylish design will complement any salon décor.

## **TECHNICAL INFORMATION**

- Measures 32"W x 22"D x 39"H
- 2 Drawers
- 2 Doors
- White solid surface counter
- Stainless bottle well
- 2 Stainless barbicide holders