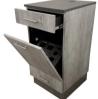

Add a styling cabinet to your station, maximize your space and organize your tools while you style. Featuring the classic styling tip-out panel, two drawers and countertop work space, this piece is ideal for everyone.

## **TECHNICAL INFORMATION**

- ٠ Measures 20"W x 22"D x 39"H
- ٠ 2 Drawers
- Fully equipped tilt-out tool panel 6 Outlet power strip ٠ .
- ٠ Wire grommet