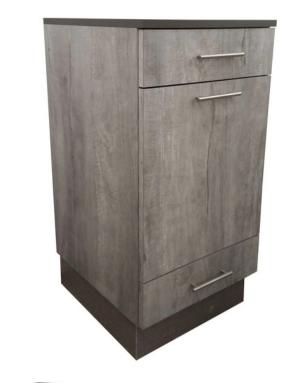

Add a styling cabinet to your station, maximize your space and organize your tools while you style. Featuring the classic styling tip-out panel, two drawers and countertop work space, this piece is ideal for everyone.

## **TECHNICAL INFORMATION**

- ٠ Measures 20"W x 22"D x 39"H
- ٠ 2 Drawers
- Fully equipped tilt-out tool panel 6 Outlet power strip ٠ .
- ٠ Wire grommet