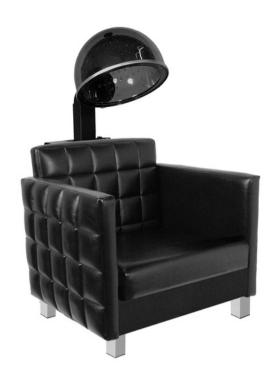

## NOUVEAU DRYER CHAIR

The Nouveau Dryer Chair has distinctive European styling. Featuring premium quilted upholstery, steel legs and comfortable padding. Includes the Collins Sol-Air Dryer with exact temperature

## **TECHNICAL INFORMATION**

- Width between the arms 22"
- Width outside the arms 27"
- Height to the top of the back 50" Height to the top of the seat 16.5" Depth of seat 19"

- Overall depth 33"