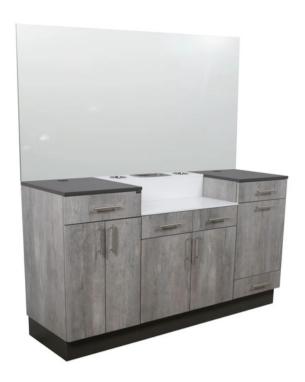

## LACARTE 68B BARBER STATION

Utilize your barber shop space to the fullest with this beautiful cabinet configuration. Made with our Modular Storage Barber pieces, this unit works great in any space.

This premium barber station is designed to meet the demands of the professional. With ultimate storage on both sides, middle and side work surface spaces, bottle well and sterilizer jar holders, extra shelving and drawer space, your tools will be safely placed away while allowing them to be easily accessed as needed. This station has been specifically designed with a modern style that complements any salon or barber environment.

## **TECHNICAL INFORMATION**

- Measures 72"W x 22"D x 39"H
- 36" x 72" mirror ordered separately