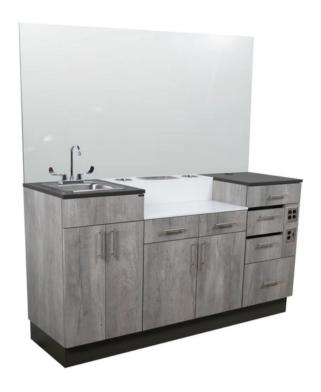

## LACARTE 68C BARBER STATION

Utilize your barber shop space to the fullest with this beautiful cabinet configuration. Made with our Modular Storage Barber pieces, this unit works great in any space.

With its smart design, the LaCarte 68C Barber Station has all the storage you need to be a professional. The extra shelving and drawer space is meant to store your tools of trade while the side unit features two UV sterilizer drawers and extra electrical outlets. This stylish barber station also comes with a hand sink for quick convenience.

## **TECHNICAL INFORMATION**

- Measures 72"W x 22"D x 39"H
- 36" x 72" mirror ordered separately