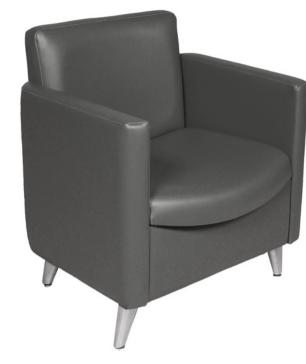

## CIGNO RECEPTION CHAIR

The Cigno Reception Chair is a perfect combination of European styling, art deco, & retro design. The heavily padded and expertly tailored chairs are just as comfortable and durable as they are gorgeous. The beautiful tapered cast-aluminum legs add to the style and detail allowing this chair to look great in any salon or

## **TECHNICAL INFORMATION**

- Width between the arms 21.5"
- Width outside the arms 26.75"
- Height to the top of the back 30"
- Height to the top of the seat 17" Depth of seat 19"
- Overall depth 25"
- Compliments the Cigno styler & Cigno pedicure
- Stylish
- Cást aluminum legs