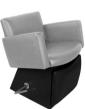

The Cigno Lever-Control Shampoo Chair is a perfect combination of European styling, art deco, & retro design. The heavily padded and expertly tailored chairs are just as comfortable and durable as they are gorgeous. The kick-out legrest adds to the relaxation and client comfort.

## TECHNICAL INFORMATION

- Width between the arms 22"
- Width outside the arms 27"
- Height to the top of the back 30"
- Height to top of seat 20"
- Depth of seat 19"
- Overall depth 42"