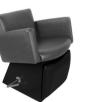

The Cigno Lever-Control Shampoo Chair is a perfect combination of European styling, art deco, & retro design. The heavily padded and expertly tailored chairs are just as comfortable and durable as they are gorgeous. The kick-out legrest adds to the relaxation and client comfort.