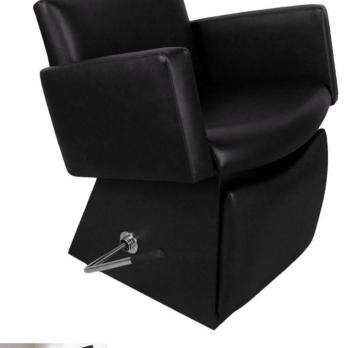

The Cigno Lever-Control Shampoo Chair is a perfect combination of European styling, art deco, & retro design. The heavily padded and expertly tailored chairs are just as comfortable and durable as they are gorgeous. The kick-out legrest adds to the relaxation and client comfort.