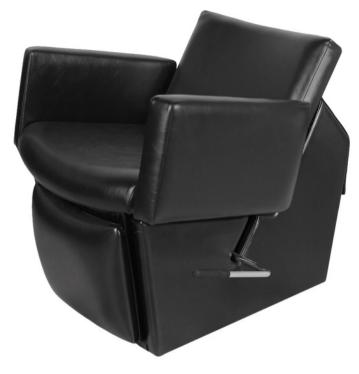

## CIGNO 69 ELECTRIC SHAMPOO CHAIR

Cigno 69 Electric Shampoo Chair is a perfect combination of European styling, art deco, & retro design. The heavily padded and expertly tailored chairs are just as comfortable and durable as they are gorgeous. The kick-out legrest provides extra relaxation for your clients.

## **TECHNICAL INFORMATION**

- Measures: 19"W x 28 1/2"D x 22"H
- Width between the arms 21.5'
- Width outside the arms 27
- Electric drive motor raises chair 5"
- Perfect 59 degree incline towards bowl
- Accommodates a wide range of customers Lock-in-place kick-out leg rest

- Heavy-duty chrome control on left Protective water-shedding skirt on rear
- Water-proof control wand
- Safe, low-voltage motor
- 300 lbs lift capacity