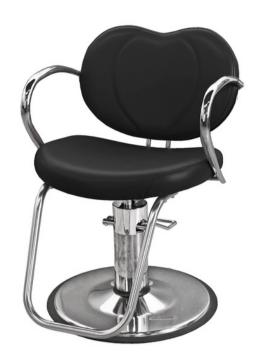

## BELLA STYLING CHAIR

The Bella Hydraulic Styling Chair is designed to have the look of vintage Hollywood elegance and style. The curvature of its slender metal arms, the graceful lines of its seat and back, and its luxurious upholstery all create a timeless classic.

## **TECHNICAL INFORMATION**

- Width between the arms 21.75"
- Width outside the arms 24.25"
- Height to the top of back 34"
- Height to the top of seat 20.25" Depth of seat 20.25"
- Overall depth 32"
- \*Heights based on standard 4250 base

\*Pictured base option may not match default base option.