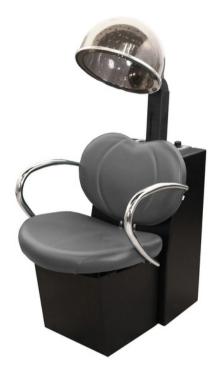

The Bella Dryer Chair is designed to have the look of vintage Hollywood elegance and style. The curvature of its slender metal arms, the graceful lines of its seat and back, and its luxurious upholstery all create a timeless classic. Includes the Collins Sol-Air Dryer with exact temperature control.

## **TECHNICAL INFORMATION**

- Width between the arms 21.75"
- . Width outside the arms 24.25"
- Height to the top of the hood bent down 48"-57"
- Height to top of the seat 18" Depth of seat 20.75"
- ٠
- Overall depth 31