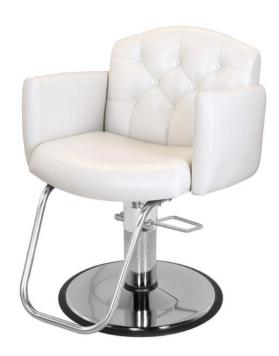

## ASHTON STYLING CHAIR

The Ashton Hydraulic Styling Chair with classic tufted upholstery and refined style will bring a timeless elegance to any salon or spa. The padded seat and back allow for optimal comfort, while the hydraulics provide easy height adjustment.

## **TECHNICAL INFORMATION**

- Width between the arms 23"
- Width outside the arms 29.5"
- Height to the top of back 35"
- Height to the top of seat 21"
- Depth of seat 20"
- Overall depth 36"
- \*Heights based on standard 4250 base

\*Pictured base option may not match default base option.