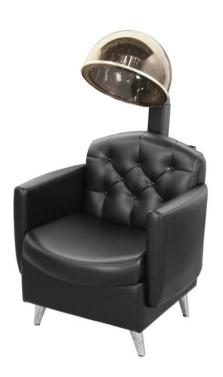

## ASHTON DRYER CHAIR

The Ashton Dryer Chair with classic tufted upholstery and refined style will bring a timeless elegance to any salon or spa. The padded seat and back allow for optimal comfort, while the Collins Sol-Air dryer with exact temperature control give you what you

## **TECHNICAL INFORMATION**

- Width between the arms 22"
- Width outside the arms 29"
- Height to the top of the back 33"
- Height to top of seat 19"
- Depth of seat 20"
- Overall depth 33"