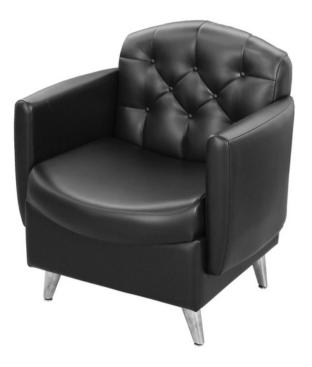

The Ashton Reception Chair with classic tufted upholstery and refined style will bring a timeless elegance to any salon or spa. The padded seat and back allow for optimal comfort, while the tapered cast-aluminum legs add a modern touch.