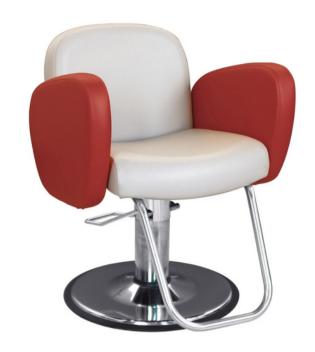

## ATL STYLING CHAIR

This modern Hydraulic Styling Chair boasts of high-quality precision-stitched professional grade vinyl upholstery and is ergonomically designed for superior client comfort. Upholstered side arms can be the same color as the chair, or add a touch of color for a unique look, as pictured.