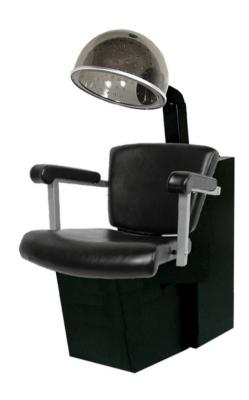

## VITTORIA DRYER CHAIR

The Vittoria Dryer Chair w/ Collins Solair Dryer combines comfort, style, and durability into one European-styled salon chair. Fabricated steel arms, thick foam, and expert tailoring are standard features.

## **TECHNICAL INFORMATION**

- Width between the arms 22.5"
- Width outside the arms 28"
- Height to the top of the hood bent down 48"-57"
- Height to the top of back 33" Height to the top of seat 20"
- Depth of seat 20" Overall depth 31.5"