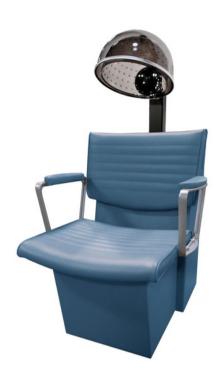

## ALUMA DRYER CHAIR

Add instant appeal and sophistication to your salon with this high- quality Dryer Chair. The textured quilted stitching combined with

the sleek, modern styling will complement any decor.

The Aluma Dryer Chair with Solair Dryer has solid cast-aluminum arms, and a cast-aluminum footrest with powder coated steel s upports .

## TECHNICAL INFORMATION

- Width between the arms 19"
- Width outside the arms 24"
- Height to the top of the hood bent down 48"-57"
- Height to the top of the seat 18"
- Depth of seat 18"
- Overall depth 31"