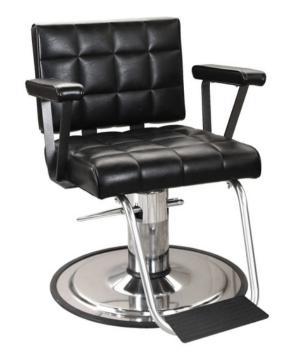

## HACKNEY MEN'S STYLING CHAIR

This Hackney Men's Styling Chair is built to last, with custom quilted upholstery powder coated arm details. Its sophisticated style fits into any space, from barber shop to salons.

## **TECHNICAL INFORMATION**

- Width between the arms 20.75"
- Width outside the arms 27.62"
- Height to the top of back 35"
- Height to the top of seat 20.75"
- Depth of seat 19" Overall depth 32"
- \*Heights based on standard 4250 base Heavy-duty hydraulic base w/ 26" diameter baseplate
- Rubber-tread tubular steel footrest

\*Pictured base option may not match default base option.