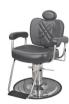

## METRO BARBER CHAIR

The Metro Barber Chair is stylish & versatile, the Metro looks & feels at home in both barbershops and salons. Complete with a thick 4" seat cushion, the Metro is built for style, comfort, and versatility.

## TECHNICAL INFORMATION

- Width between the arms 22.5"
- Width outside the arms 29"
- Height to the top of back 39"
- Depth of seat 20"
- Heavy duty hydraulic base Rubber-tread footrest
- Reclining back
- Headrest

\*Pictured base option may not match default base option.