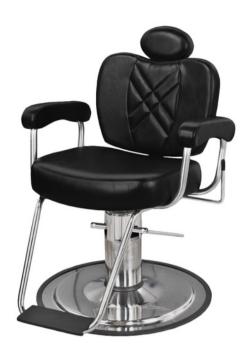

## METRO BARBER CHAIR

The Metro Barber Chair is stylish & versatile, the Metro looks & feels at home in both barbershops and salons. Complete with a thick 4" seat cushion, the Metro is built for style, comfort, and versatility.

## TECHNICAL INFORMATION

- Width between the arms 22.5"
- Width outside the arms 29"
- Height to the top of back 39"
- Depth of seat 20"
- Heavy duty hydraulic base Rubber-tread footrest
- Reclining back
- Headrest