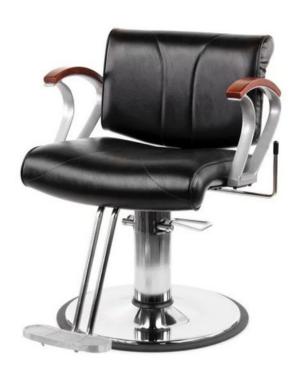

## CHELSEA BA ALL-PURPOSE CHAIR

Chelsea BA All-Purpose Hydraulic Chair is stylish, plush, and comfortable. This chair style is specified for new salon projects by some of the top salon designers! Features include Powder Coated cast-aluminum arms with real wood armpads, expert quilted upholstery, and a premium Easy Step T-Bar footrest.

When ordering, specify armpad wood: Cherry, Cafelle, Mahogany, or Maple.

## **TECHNICAL INFORMATION**

- Width between the arms 22"
- Width outside the arms 26"
- Height to the top of back 33"
- Height to the top of seat 21"
- Depth of seat 18"
- Overall depth 36"
  - \*Heights based on standard 4250 base