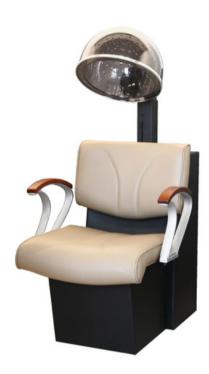

## CHELSEA BA DRYER CHAIR

Chelsea BA Dryer Chair is stylish, plush, and comfortable. This chair style is specified for new salon projects by some of the top salon désigners! Features include Powder Coatéd cast-aluminum arms with real wood armpads, expert quilted upholstery, and the Collins Sol-Air Dryer.

When ordering, specify armpad wood: Cherry, Cafelle, Mahogany, or Maple.

## **TECHNICAL INFORMATION**

- Width between the arms 22"
- Width outside the arms 26"
- Height to the top of the hood bent down 48"-57"
- Height to the top of the seat 18"
- Depth of seat 18" Overall depth 32"