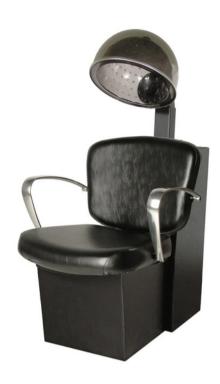

## MILANO DRYER CHAIR

The Milan is a stylish and comfortable Dryer Chair for any salon or spa. It features clean lines, polished cast-aluminum arms and soft, foam padding to ensure maximum comfort. The Milano includes the Collins Sol-Air dryer with exact temperature control.

## **TECHNICAL INFORMATION**

- Width between the arms 21"
- Width outside the arms 25"
- Height to the top of the hood bent down 48"-57"
- Height to the top of the seat
- Depth of seat 19"
- Overall depth 32"