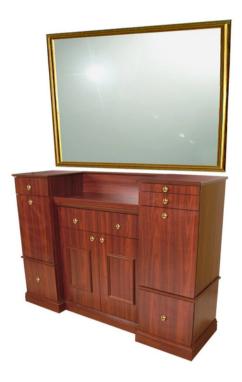

## BRADFORD BARBER STATION

With the Bradford Barber Station you can design the perfect space. Create a classic and stylish accent in your barber shop with crown molding details that enrich the space by forming an eye-catching transition between the walls and floor. The Wainscoting on the cabinet doors are additional details that make this piece a stand out. This traditional style can fit into any decor with just the change of the laminate color. Mirror included.

## **TECHNICAL INFORMATION**

- Measures 61 1/2"W x 18"D x 42 1/4"H Accent molding
- Framed mirror
- Breadboard Clipper drawer
- 5 Drawers
- 3 Storage cabinets
- Fully equipped tip-out tool panel