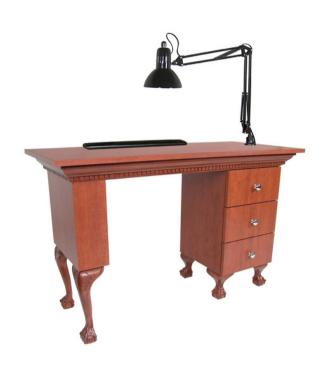

## BRADFORD DENTIL MANICURE TABLE

With the Bradford Dentil Manicure Table you can design the perfect space. Create a classic and stylish accent in your salon or spa with crown molding details that enrich the space by forming an eye-catching transition between the walls and floor. The Dentil molding detail and Claw & Ball legs make this a timeless piece that will not go out of style. This traditional style can fit into any decor with just the change of the laminate color.

## **TECHNICAL INFORMATION**

- Measures: 48"W x 20"D x 30"H
- Queen Anne legs & molding
- 3 Full extension drawers
- Lamp
- Padded rest
- Can be ordered with optional #10633 Powered Vent