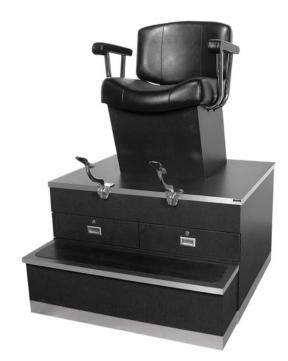

#### SKU:9040

The Continental Shoe Shine Stand is perfectly proportioned unit w/ durable cast-aluminum shoe-supports that can be removed for safe entry & exit. Inquire about custom styles-sizes.

## **TECHNICAL INFORMATION**

- 42"W x 45"D x 60"H
- Continental chair top
- .
- Cast aluminum stirrup supports Easy access step w/ safety tread
- .
- 2 Locking drawers Protective metal corner •