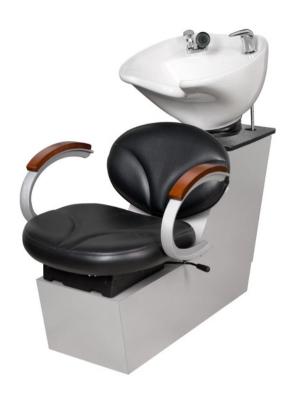

## SILHOUETTE BACKWASH SHUTTLE

SKU: 91BWS

The beautifully tailored Silhouette Backwash Shuttle has cast aluminum alloy arms with real wood arm pads that can be ordered in maple, cherry, cafelle, or mahogany. Includes CB86 or CB87 Tilting Porcelain Bówl.

## **TECHNICAL INFORMATION**

- Width between the arms 21.25"
- Width outside the arms 25"
- Height to top of back 40"
- Height to top of seat 17.5" Depth of seat 20.25"
- Overall depth 44"