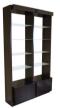

Priced as a single 24" wide section.

Also pictured are two single units joined to make a 48" retail unit.

Purchase two single 24" units to make this double.