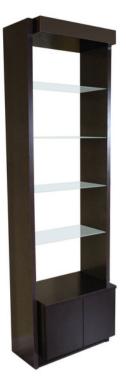

## SKU:932-24

This stylish single compact Amati Retail display case will surely catch the attention of your customers.

With four glass shelves and a storage cabinet, you can use it to display items that make a statement. The simple design also makes it easy to match with other furniture as well.

### TECHNICAL INFORMATION

- Measures: 24"W x 16"D x 84"H
- Adjustable glass shelves
- Soffit
- Base storage cabinets w/ 2 doors
- Installs against wall
- Priced & ordered in 24" multiples to make 24" or 48" or 72" wi d ths