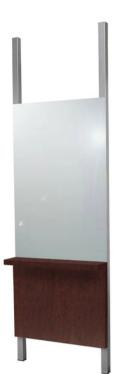

## AMATI MIRROR

SKU: 933-30

Amati Mirror Assembly is the perfect companion to 936-15 Amati BC Portable or 937-15 Amati FS Styling Vanity.

## **TECHNICAL INFORMATION**

- Measures: 30"W x 48"H ٠
- ٠ Wall mounted
- Two 2" x 2" x 96" Amati steel poles
  Modesty panel
  30" x 6" Ledge & support

- . Inquire about special-order lengths of Amati-Steel, other than 96"