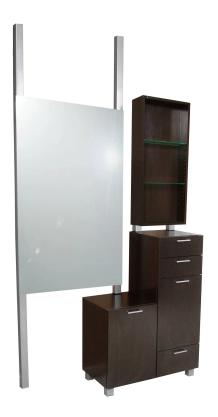

### SKU:938-48

The Amti Bi-Level Styling Vanity with retail is an eye-catching way to enhance your salon or spa. The bi-level look features a beautiful upper display area with two glass shelves and a high-style mirror on steel legs.

This attractive styling station is ideal for showcasing products, helping you increase sales.

#### TECHNICAL INFORMATION

- Measures: 30"W x 15"D x 24"H x 80"H
- Amati Steel Legs
- 3 Drawers
- Fully-Equipped Tool Panel w/ Power Strip
- Storage Cabinet w/ Shelf
- Amati Mirror Assembly w/ 30" x 48" Mirror Upper Retail Display w/ Glass Shelves