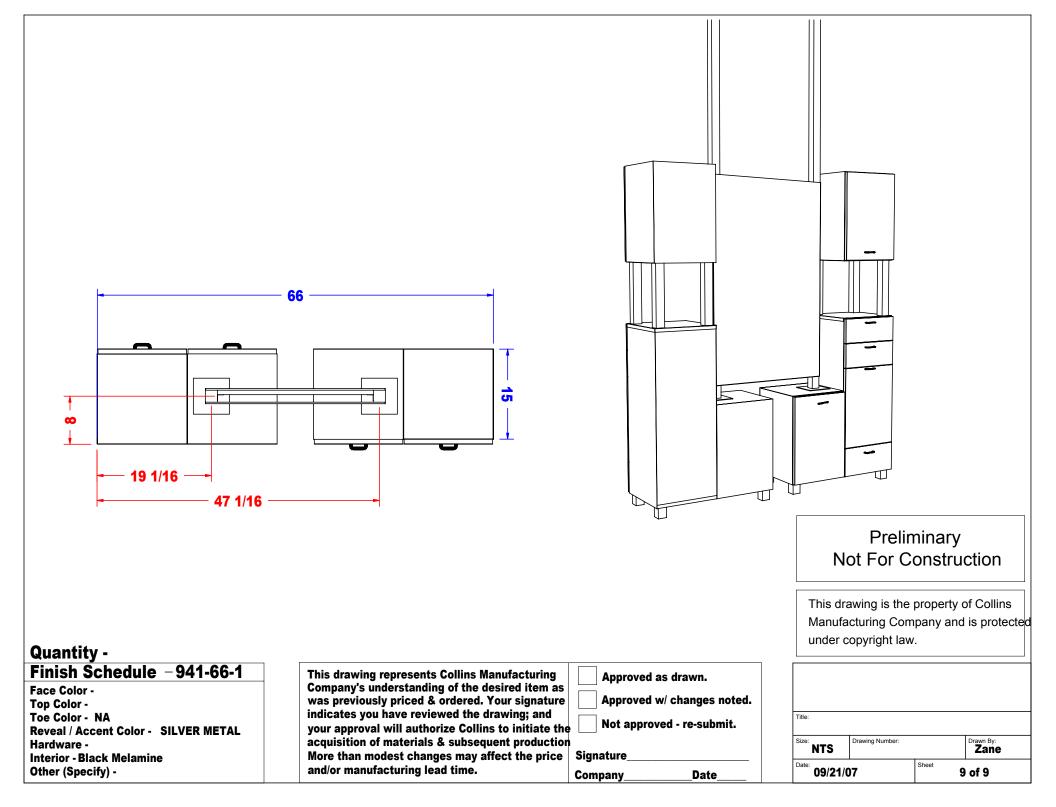

## TECHNICAL INFORMATION

- Measures: 66"W x 15"D x 80"H
- 3 Drawer
- Upper storage cabinet w/ shelf
- Lower storage cabinet w/ shelf
- Fully equipped tip-out tool panel
  Power strip
- 30" x 48" Mirror

#### Face Color -Top Color -Toe Color - Sliver Legs Reveal / Accent Color -Hardware - Amati Pulls Interior - Black Melamine Other (Specify) -