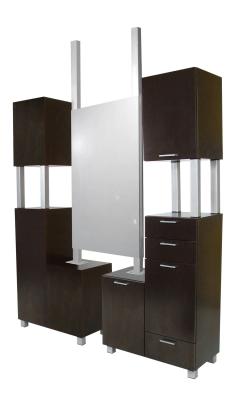

# AMATI TALL STYLING ISLAND

### SKU:941-66

With a contemporary industrial feel and Amati steel accents and supports, the stunning Amati Tall Styling Island is the perfect addition to your salon. Designed with two stylists in mind and a wide variety of storage options, this eye catching island is certain to set you apart from the rest.

## TECHNICAL INFORMATION

- Measures: 66"W x 15"D x 80"H
- 3 Drawer
- Upper storage cabinet w/ shelf
- Lower storage cabinet w/ shelf
- Fully equipped tip-out tool panel
  Power strip
- 30" x 48" Mirror