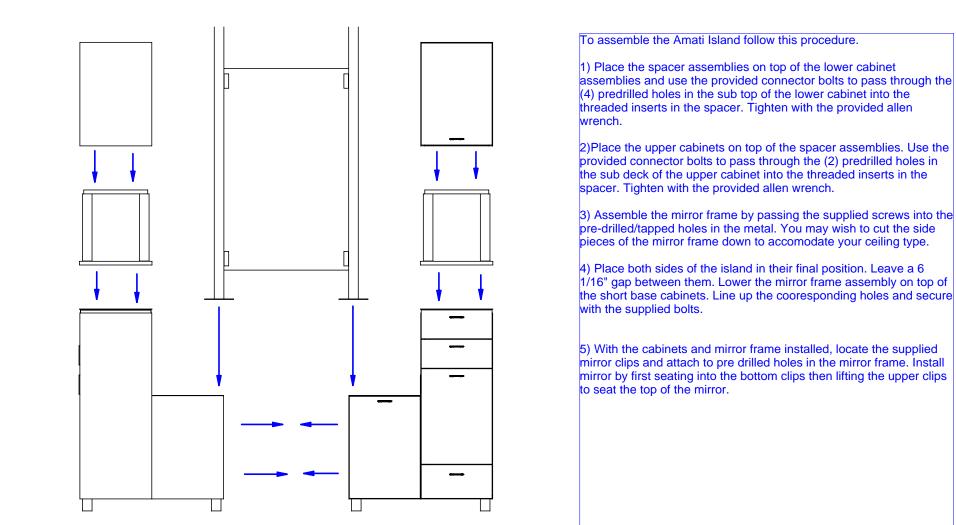

## TECHNICAL INFORMATION

- Measures: 66"W x 15"D x 80"H
- 3 Drawer
- Upper storage cabinet w/ shelf
- Lower storage cabinet w/ shelf
- Fully equipped tip-out tool panel
  Power strip
- 30" x 48" Mirror

# **General Notes:**

- 1. All counter tops are to be made removable wherever possible.
- 2. Items must be broken into managable sections For Shipping. Mark For Ease Of Reassembly.
- 3. Install Shipping Cleats Wherever Possible To Prevent Shipping Damage.
- 4. Purchased items Must Be Trial Fit Before Shipping.