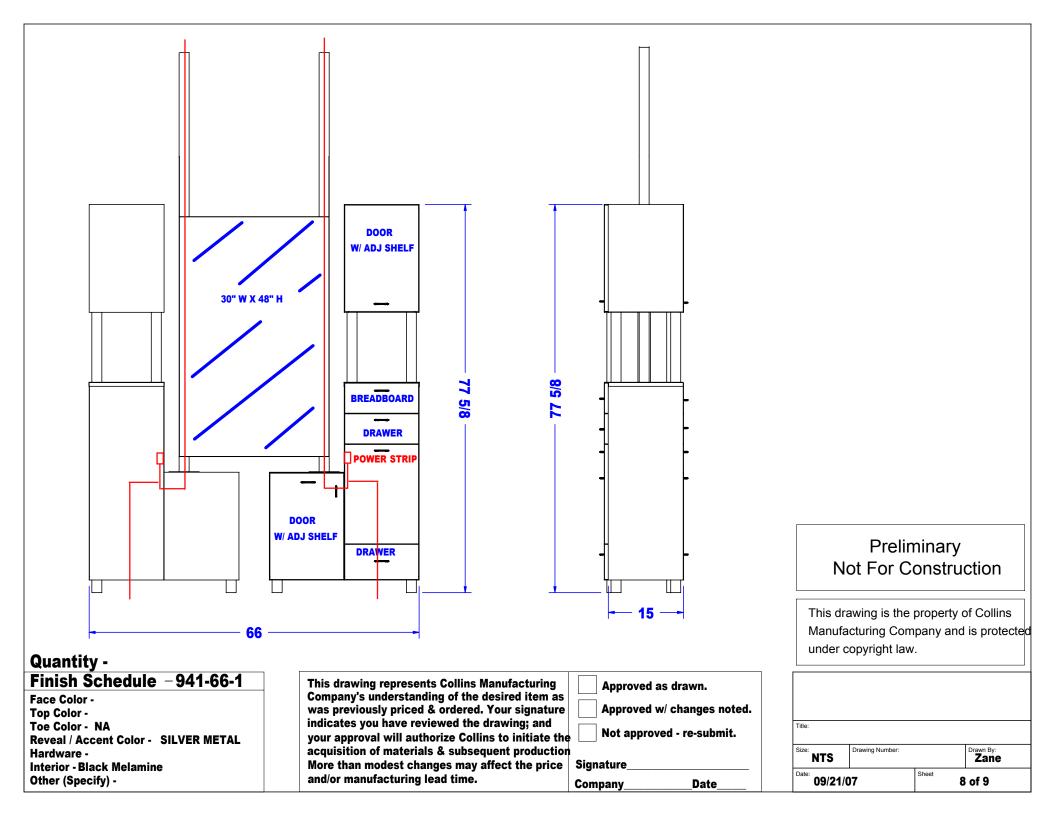

## TECHNICAL INFORMATION

- Measures: 66"W x 15"D x 80"H
- 3 Drawer
- Upper storage cabinet w/ shelf
- Lower storage cabinet w/ shelf
- Fully equipped tip-out tool panel
  Power strip
- 30" x 48" Mirror

#### Face Color -Top Color -Toe Color - Sliver Legs Reveal / Accent Color -Hardware - Amati Pulls Interior - Black Melamine Other (Specify) -