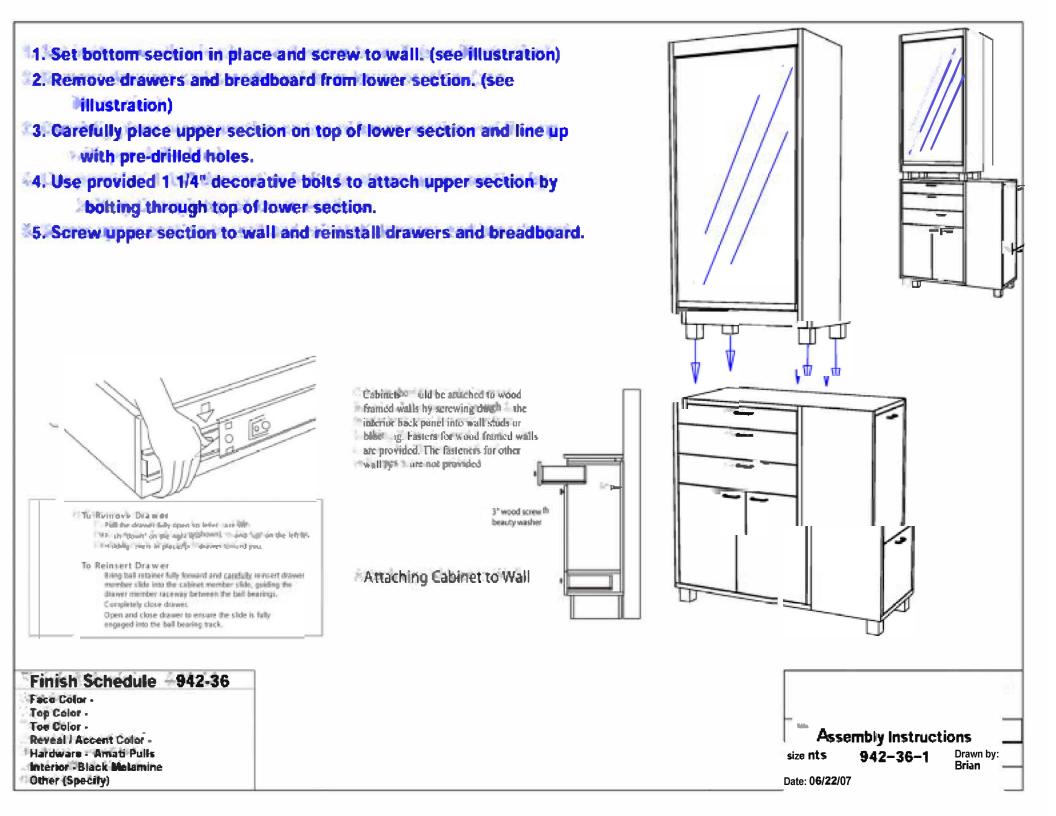

### TECHNICAL INFORMATION

- Measures: 36"W x 15"D x 84"H
- Rotating mirror assembly
- Three easy access shelves behind mirror
- 22" Pullout breadboard
- Three storage drawers
- Fully equipped tip-out tool panel w/ power strip

#### 3 Years:

- Ball-Bearing Drawer Slides
- Cabinet hinges

#### 1 Year:

 All remaining components, unless noted otherwise, are guaranteed for a period of one year from the date of purchase.

www.buyritebeauty.com