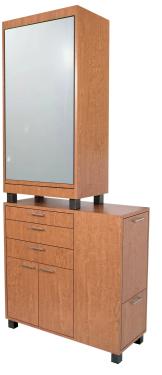

## AMATI 360 STYLING STATION

SKU:942-36

The Amati 360 Styling Station has a rotating mirror with hidden storage and is perfect for keeping your area tidy and having everything you need at your fingertips. With clean lines and smart design, this rotating vanity is purely practical.

### TECHNICAL INFORMATION

- Measures: 36"W x 15"D x 84"H
- Rotating mirror assembly
- Three easy access shelves behind mirror
- 22" Pullout breadboard
- Three storage drawers
- Fully equipped tip-out tool panel w/ power strip