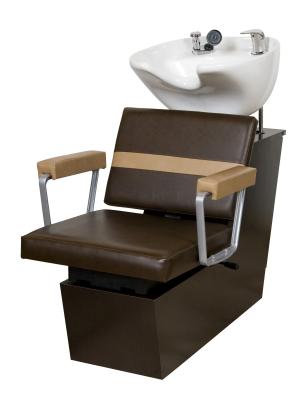

# TARESS BACKWASH SHUTTLE

#### SKU:98BWS

Bold, yet simple, the Taress Backwash Shuttle is made to make an impression while remaining understated. Its clean lines and accents mean that it can be paired with any décor scheme. With its shape and thick cushioning, this chair provides comfort for all-day use. A signature stripe in the back cushion and upholstered armrests compliment the square back and seat of the overall look.

While any two colors can be used, pictured are our favorite combinations. Standard with the CB86 or CB87 Tilting Porcelain Bowl.