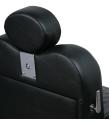

#### TECHNICAL INFORMATION

- Measures: 22" between the arms, overall 27" wide
- Reclining back
- In-sync kick-out footrest
- Adjustable/removable headrest
- All metal-to-metal construction w/ ball-bearings
- Heavy-duty hydraulic base w/ 27" silver power-coated 10 gage steel baseplate
- Fabricated steel frame
- zig-zag spring reinforced comfort cushions
  Real Wood arms w/ padded upholstered rests
- Quilted upholstery