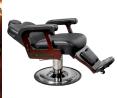

## SKU:B10

Commander Premium Barber Chair with an all metal-to-metal construction and wood detail provide a solid, classic styling and extremely quiet operation. The tufted-back upholstery and solid hard maple arms add a traditional touch of style, while the upholstered footrest keeps your client comfortable during the

#### TECHNICAL INFORMATION

- Measures: 22" between the arms, overall 27" wide
- Reclining back
- In-sync kick-out footrest
- Adjustable/removable headrest
- All metal-to-metal construction w/ ball-bearings
- Heavy-duty hydraulic base w/ 27" silver power-coated 10 gage steel baseplate
- Fabricated steel frame
- zig-zag spring reinforced comfort cushions
  Real Wood arms w/ padded upholstered rests
- Quilted upholstery