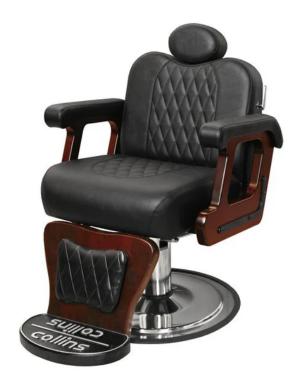

# COMMANDER PREMIUM BARBER CHAIR

## SKU:B10

Commander Premium Barber Chair with an all metal-to-metal construction and wood detail provide a solid, classic styling and extremely quiet operation. The tufted-back upholstery and solid hard maple arms add a traditional touch of style, while the upholstered footrest keeps your client comfortable during the

#### TECHNICAL INFORMATION

- Measures: 22" between the arms, overall 27" wide
- Reclining back
- In-sync kick-out footrest
- Adjustable/removable headrest
- All metal-to-metal construction w/ ball-bearings
- Heavy-duty hydraulic base w/ 27" silver power-coated 10 gage steel baseplate
- Fabricated steel frame
- zig-zag spring reinforced comfort cushions
  Real Wood arms w/ padded upholstered rests
- Quilted upholstery