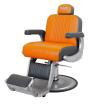

# COBAIT BARBER CHAIR

#### SKU:B40

The Cobalt Barber Chair is a modern classic designed with your comfort in mind. The powder-coated cast-aluminum arms create the perfect balance of aesthetics, form and function. All metal to metal construction ensures durability while the industrial design features top of the line features that make it stand apart from all other chairs.