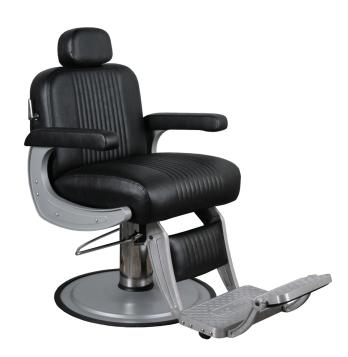

# COBAIT BARBER CHAIR

#### SKU:B40

The Cobalt Barber Chair is a modern classic designed with your comfort in mind. The powder-coated cast-aluminum arms create the perfect balance of aesthetics, form and function. All metal to metal construction ensures durability while the industrial design features top of the line features that make it stand apart from all other chairs.

# TECHNICAL INFORMATION

- Width between the arms 21.5"
- Width outside the arms 27"
- Height to the top of the back "
- Height to top of seat 22"
- Depth of seat 20"
- Overall depth 70"
- Reclining back
- In-sync kick-out footrest
- Roll-over calf-pad
- Adjustable/removable headrest
- All metal-to-metal construction w/ ball-bearings
- Heavy-duty hydraulic base w/ 27" silver power-coated 10 gage steel baseplate Hydraulic base
- Fabricated steel frame
- zig-zag spring reinforced comfort cushions Cast aluminum arms w/ padded upholstered rests
- Quilted upholstery