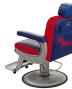

# COBAIT BARBER CHAIR

#### SKU:B40

The Cobalt Barber Chair is a modern classic designed with your comfort in mind. The powder-coated cast-aluminum arms create the perfect balance of aesthetics, form and function. All metal to metal construction ensures durability while the industrial design features top of the line features that make it stand apart from all other chairs.

# TECHNICAL INFORMATION

- Width between the arms 21.5"
- Width outside the arms 27"
- Height to the top of the back "
- Height to top of seat 22"
- Depth of seat 20"
- Overall depth 70"
- Reclining back
- In-sync kick-out footrest
- Roll-over calf-pad
- Adjustable/removable headrest
- All metal-to-metal construction w/ ball-bearings
- Heavy-duty hydraulic base w/ 27" silver power-coated 10 gage steel baseplate Hydraulic base
- Fabricated steel frame
- zig-zag spring reinforced comfort cushions Cast aluminum arms w/ padded upholstered rests
- Quilted upholstery