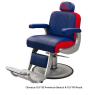

# COBAIT BARBER CHAIR

#### SKU:B40

The Cobalt Barber Chair is a modern classic designed with your comfort in mind. The powder-coated cast-aluminum arms create the perfect balance of aesthetics, form and function. All metal to metal construction ensures durability while the industrial design features top of the line features that make it stand apart from all other chairs.

# TECHNICAL INFORMATION

- Width between the arms 21.5"
- Width outside the arms 27"
- Height to the top of the back "
- Height to top of seat 22"
- Depth of seat 20"
- Overall depth 70"
- Reclining back
- In-sync kick-out footrest
- Roll-over calf-pad
- Adjustable/removable headrest
- All metal-to-metal construction w/ ball-bearings
- Heavy-duty hydraulic base w/ 27" silver power-coated 10 gage steel baseplate Hydraulic base
- Fabricated steel frame
- zig-zag spring reinforced comfort cushions Cast aluminum arms w/ padded upholstered rests
- Quilted upholstery