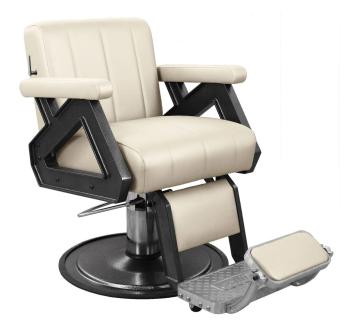

## CALIBER BARBER CHAIR

SKU:B50

The Caliber Barber Chair features a classic quilted upholstery, padded armrests and a fabricated steel frame for an industrial look. It's all metal-to-metal construction ensures that this chair is built to last, and it's reclining back provide client comfort.

### TECHNICAL INFORMATION

- Width between the arms 21.5"
- Width outside the arms 27"
- Height to the top of the back "
- Height to top of seat "
- o Depth of seat 20"
- Overall depth 70"
- Reclining back
- In-sync kick-out footrest
  Roll-over calf-pad
- Adjustable/removable headrest
- All metal-to-metal construction w/ ball-bearings
  Heavy-duty hydraulic base w/ 27" silver power-
- coated 10 gage steel baseplate • Fabricated steel frame
- zig-zag spring reinforced comfort cushions
  Cast aluminum arms w/ padded upholstered rests
- Quilted upholstery