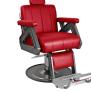

## CALIBER BARBER CHAIR

SKU:B50

The Caliber Barber Chair features a classic quilted upholstery, padded armrests and a fabricated steel frame for an industrial look. It's all metal-to-metal construction ensures that this chair is built to last, and it's reclining back provide client comfort.

### TECHNICAL INFORMATION

- Width between the arms 21.5"
- Width outside the arms 27"
- Height to the top of the back "
- Height to top of seat "
- o Depth of seat 20"
- Overall depth 70"
- Reclining back
- In-sync kick-out footrest
  Roll-over calf-pad
- Adjustable/removable headrest
- All metal-to-metal construction w/ ball-bearings
  Heavy-duty hydraulic base w/ 27" silver power-
- coated 10 gage steel baseplate • Fabricated steel frame
- zig-zag spring reinforced comfort cushions
  Cast aluminum arms w/ padded upholstered rests
- Quilted upholstery