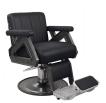

## CALIBER BARBER CHAIR

SKU:B50

The Caliber Barber Chair features a classic quilted upholstery, padded armrests and a fabricated steel frame for an industrial look. It's all metal-to-metal construction ensures that this chair is built to last, and it's reclining back provide client comfort.

### TECHNICAL INFORMATION

- Width between the arms 21.5"
- Width outside the arms 27"
- Height to the top of the back "
- Height to top of seat "
- o Depth of seat 20"
- Overall depth 70"
- Reclining back
- In-sync kick-out footrest
  Roll-over calf-pad
- Adjustable/removable headrest
- All metal-to-metal construction w/ ball-bearings
  Heavy-duty hydraulic base w/ 27" silver power-
- coated 10 gage steel baseplate • Fabricated steel frame
- zig-zag spring reinforced comfort cushions
  Cast aluminum arms w/ padded upholstered rests
- Quilted upholstery