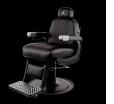

The Blacked-Out Cobalt Omega Barber Chair is a modern classic designed with your comfort in mind. The metal-tipped arms and towel holder add to the vintage design. The black powder-coated cast-aluminum arms create the perfect balance of aesthetics, form and function. All metal to metal construction ensures durability while the industrial design features top of the line features that make it stand apart from all other chairs.

## TECHNICAL INFORMATION

- Measures: 21.5" between the arms, overall 27" wide •
- **Reclining back**
- In-sync kick-out footrest
- Adjustable/removable headrest
- All metal-to-metal construction w/ ball-bearings Heavy-duty hydraulic base w/ 27" black power-coated 10 gage steel baseplate Fabricated steel frame
- zig-zag spring reinforced comfort cushions
- Quilted upholstery