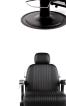

The Blacked-Out Cobalt Omega Barber Chair is a modern classic designed with your comfort in mind. The metal-tipped arms and towel holder add to the vintage design. The black powder-coated cast-aluminum arms create the perfect balance of aesthetics, form and function. All metal to metal construction ensures durability while the industrial design features top of the line features that make it stand apart from all other chairs.

## TECHNICAL INFORMATION

- Measures: 21.5" between the arms, overall 27" wide •
- **Reclining back**
- In-sync kick-out footrest
- Adjustable/removable headrest
- All metal-to-metal construction w/ ball-bearings Heavy-duty hydraulic base w/ 27" black power-coated 10 gage steel baseplate Fabricated steel frame
- zig-zag spring reinforced comfort cushions
- Quilted upholstery