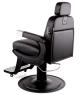

The Blacked-Out Cobalt Omega Barber Chair is a modern classic designed with your comfort in mind. The metal-tipped arms and towel holder add to the vintage design. The black powder-coated cast-aluminum arms create the perfect balance of aesthetics, form and function. All metal to metal construction ensures durability while the industrial design features top of the line features that make it stand apart from all other chairs.

## TECHNICAL INFORMATION

- Measures: 21.5" between the arms, overall 27" wide •
- **Reclining back**
- In-sync kick-out footrest
- Adjustable/removable headrest
- All metal-to-metal construction w/ ball-bearings Heavy-duty hydraulic base w/ 27" black power-coated 10 gage steel baseplate Fabricated steel frame
- zig-zag spring reinforced comfort cushions
- Quilted upholstery