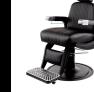

The Blacked-Out Cobalt Omega Barber Chair is a modern classic designed with your comfort in mind. The metal-tipped arms and towel holder add to the vintage design. The black powder-coated cast-aluminum arms create the perfect balance of aesthetics, form and function. All metal to metal construction ensures durability while the industrial design features top of the line features that make it stand apart from all other chairs.

## TECHNICAL INFORMATION

- Measures: 21.5" between the arms, overall 27" wide •
- **Reclining back**
- In-sync kick-out footrest
- Adjustable/removable headrest
- All metal-to-metal construction w/ ball-bearings Heavy-duty hydraulic base w/ 27" black power-coated 10 gage steel baseplate Fabricated steel frame
- zig-zag spring reinforced comfort cushions
- Quilted upholstery