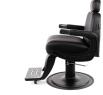

The Blacked-Out Cobalt Omega Barber Chair is a modern classic designed with your comfort in mind. The metal-tipped arms and towel holder add to the vintage design. The black powder-coated cast-aluminum arms create the perfect balance of aesthetics, form and function. All metal to metal construction ensures durability while the industrial design features top of the line features that make it stand apart from all other chairs.

## TECHNICAL INFORMATION

- Measures: 21.5" between the arms, overall 27" wide •
- **Reclining back**
- In-sync kick-out footrest
- Adjustable/removable headrest
- All metal-to-metal construction w/ ball-bearings Heavy-duty hydraulic base w/ 27" black power-coated 10 gage steel baseplate Fabricated steel frame
- zig-zag spring reinforced comfort cushions
- Quilted upholstery