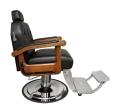

# AMBASSADOR BARBER CHAIR

#### SKU:B80

The Ambassador Barber Chair showcases classic style and comfort. Featuring tufted-back upholstery, solid red oak arms and all metal-to-metal construction, this chair offers the swagger of yesteryear with a modern twist.

## TECHNICAL INFORMATION

- Measures: 22" between the arms, overall 27" wide
- Reclining back
- In-sync kick-out footrest Roll-over calf-pad
- Adjustable/removable headrest
- All metal-to-metal construction w/ ball-bearings
  Heavy-duty hydraulic base w/ 27" silver power-coated 10 gage steel baseplate
- Hydraulic base
- Fábricated steel frame
- Quilted upholstery
- zig-zag spring reinforced comfort cushions Real Red Oak arms w/ padded upholstered rests