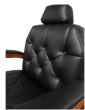

#### SKU:B80

The Ambassador Barber Chair showcases classic style and comfort. Featuring tufted-back upholstery, solid red oak arms and all metal-to-metal construction, this chair offers the swagger of yesteryear with a modern twist.

## TECHNICAL INFORMATION

- Measures: 22" between the arms, overall 27" wide
- Reclining back
- In-sync kick-out footrest Roll-over calf-pad
- Adjustable/removable headrest
- All metal-to-metal construction w/ ball-bearings
  Heavy-duty hydraulic base w/ 27" silver power-coated 10 gage steel baseplate
- Hydraulic base
- Fábricated steel frame
- Quilted upholstery
- zig-zag spring reinforced comfort cushions Real Red Oak arms w/ padded upholstered rests