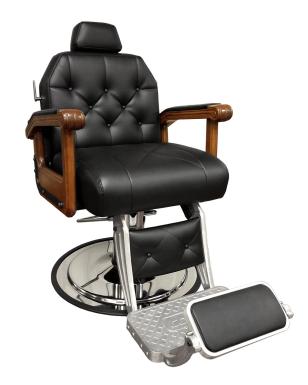

# AMBASSADOR BARBER CHAIR

#### SKU:B80

The Ambassador Barber Chair showcases classic style and comfort. Featuring tufted-back upholstery, solid red oak arms and all metal-to-metal construction, this chair offers the swagger of yesteryear with a modern twist.

## TECHNICAL INFORMATION

- Measures: 22" between the arms, overall 27" wide
- Reclining back
- In-sync kick-out footrest Roll-over calf-pad
- Adjustable/removable headrest
- All metal-to-metal construction w/ ball-bearings
  Heavy-duty hydraulic base w/ 27" silver power-coated 10 gage steel baseplate
- Hydraulic base
- Fábricated steel frame
- Quilted upholstery
- zig-zag spring reinforced comfort cushions Real Red Oak arms w/ padded upholstered rests