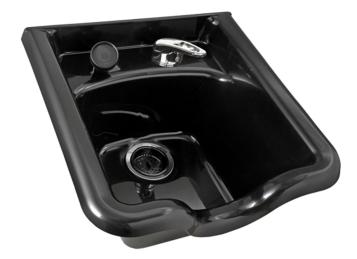

# **COLLING** STANDARD ABS SHAMPOO BOWL

## SKU:CB19.532.VB

This traditional side wash bowl is perfect for any salon. The standard ABS Plastic bowl is made of durable and easy to clean material, and it includes a metal single handle faucet, spray hose and mounting bracket.

Black only.

## TECHNICAL INFORMATION

- Measures: Large 19"W x 19 1/2"D x 10"H
- Traditional side-wash bowl
- 532 metal single handle faucet
- Spray hose
- Vacuum breaker
- Drain assembly
- Hair strainer
- Mounting bracket
- UPC approved