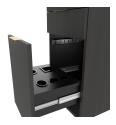

The pull out tool panel provides convenience and accessibility, the drawer storage helps you stay organized, and the metal legs, available in three colors, add a subtle touch of detail.

The design is simple, modern and stylish, a great fit with any decor.

# TECHNICAL INFORMATION

- Overall size 41.5"W x 15.5"D x 39"H
- Free standing w/ metal legs
- Top access molded bottle well
- Two full extension drawers
- Full extension tool panel drawer
- Six outlet power stripMirror and Bowl ordered separately