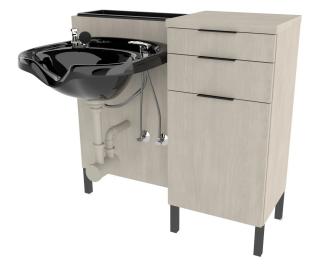

# ASPEN WET STATION W/ METAL

### SKU:E1052P

Our Aspen Wet Station is designed to efficiently manage all the touches that go into completing a guest's experience, by allowing the guest to conveniently stay in the same chair for shampooing and styling.

The pull out tool panel provides convenience and accessibility, the drawer storage helps you stay organized, and the metal legs, available in three colors, add a subtle touch of detail.

The design is simple, modern and stylish, a great fit with any decor.

# TECHNICAL INFORMATION

- Overall size 41.5"W x 15.5"D x 39"H
- Free standing w/ metal legs
- Top access molded bottle well
- Two full extension drawers
- Full extension tool panel drawer
- Six outlet power stripMirror and Bowl ordered separately