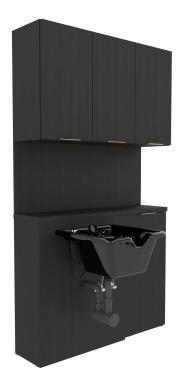

# ESSENTIALS BULKHEAD W/UPPER STORAGE

### SKU:E1101-42

Our Essentials Bulkhead includes upper cabinets with adjustable shelves for clean towels and supplies and a tip-out soiled towel bin, keeping your shampoo area neat and organized.

\*Also compatible with pictured <u>ADD-ON shuttles</u> purchased separately.

### **TECHNICAL INFORMATION**

- Overall size 42"W/45"W/48"W x 12"D x 81"H
- Three upper cabinets with adjustable shelves
- Full width/height backsplash
- Generous surface space for products
- Tip-out soiled towel bin
- Pictured with CB19 bowl, ordered separately