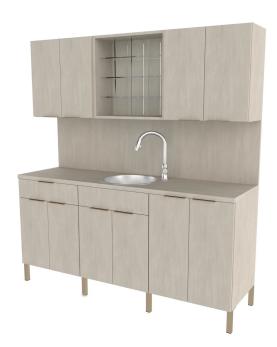

# 72" CONFIG B - COLOR DISPENSARY WITH SINK ON METAL LEGS

## SKU:E1138P-72

Create a sophisticated, high-end dispensary room with this beautiful, spacious cabinet configuration. Made with our Modular Storage & Dispensary pieces, this 72" unit has the flexibility to accommodate your salon needs.

Featuring an upper cabinet with color cubby's and multiple storage options, plus lower cabinets with a stainless steel sink and additional storage. With 72" of full capacity storage space, this dispensary is perfect for your salon.

## TECHNICAL INFORMATION

- Overall size 72.25"W x 21"D x 81"H
- Upper and lower cabinets with adjustable shelves and 16 color cubbies
- Top mount stainless steel sink
- Pull out faucet (pictured) included
- Metal legs for an added accent
- E1111P, E1112P & E1113P LOWER CABINETS, TWO E1117 UPPER CABINETS, E1118 UPPER CABINET, SINK, E1121-72 BACKSPLASH AND E1120-72 COUNTERTOP