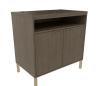

# ASPEN APPOINTMENT DESK WITH METAL LEGS

## SKU:E1163

A modern desk that makes scheduling appointments easy. The clean lines and classic look of the Aspen Appointment Desk are accented by metal legs available in three different finishes to match your salon or spa's decor. This desk is versatile enough for you to use as a stand-alone reception desk, or as an additional work surface.

#### TECHNICAL INFORMATION

- Overall size 36"W x 22"D x 36"H
- Clean lines with a simplistic design, perfect for any reception area
- Perfect for small spaces or a welcoming point for guests
- Generous work area with two wire grommets, two storage cabinets and adjustable shelves