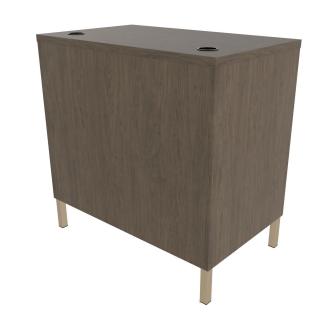

# ASPEN APPOINTMENT DESK WITH METAL LEGS

## SKU:E1163

A modern desk that makes scheduling appointments easy. The clean lines and classic look of the Aspen Appointment Desk are accented by metal legs available in three different finishes to match your salon or spa's decor. This desk is versatile enough for you to use as a stand-alone reception desk, or as an additional work surface.

#### TECHNICAL INFORMATION

- Overall size 36"W x 22"D x 36"H
- Clean lines with a simplistic design, perfect for any reception area
- Perfect for small spaces or a welcoming point for guests
- Generous work area with two wire grommets, two storage cabinets and adjustable shelves