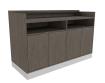

# NICO RECEPTION DESK WITH LED ACCENT LIGHT AND ACCENT TOE KICK

## SKU:E1165P-60

Create a beautiful and functional space with this Nico two-person reception desk. Open your appointment book or cash drawer, and store accessories and more in the cabinets. The clean lines combined with the toe-kick and LED accent light provides a modern look to accommodate a business of any size.

## TECHNICAL INFORMATION

- Overall size 60"W x 24"D x 39"H
- · Soft LED lights accent the beautiful front inset detail
- Space for two people
- Generous work area with two wire grommets, four storage cabinets and adjustable shelves
- Custom ledgé adds convenience for guests without taking away from the clean lines
- Metal accent toe-kick
- Available in 36"W