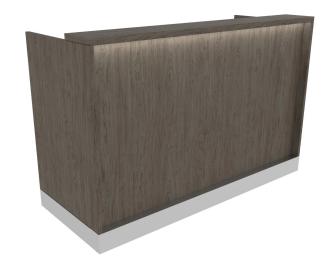

# NICO RECEPTION DESK WITH LED ACCENT LIGHT AND ACCENT TOE KICK

## SKU:E1165P-60

Create a beautiful and functional space with this Nico two-person reception desk. Open your appointment book or cash drawer, and store accessories and more in the cabinets. The clean lines combined with the toe-kick and LED accent light provides a modern look to accommodate a business of any size.

## TECHNICAL INFORMATION

- Overall size 60"W x 24"D x 39"H
- · Soft LED lights accent the beautiful front inset detail
- Space for two people
- Generous work area with two wire grommets, four storage cabinets and adjustable shelves
- Custom ledgé adds convenience for guests without taking away from the clean lines
- Metal accent toe-kick
- Available in 36"W