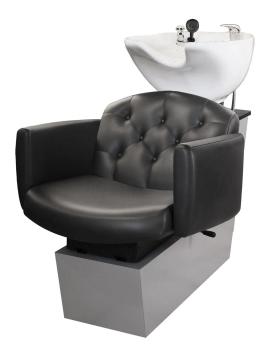

# ASHTON BACKWASH SHUTTLE

# SKU:71BWS

The Ashton Backwash Shuttle with classic tufted upholstery and refined style will bring a timeless elegance to any salon. The padded seat and back allow for optimal comfort, while the porcelain bowl adds to the lasting beauty. Available with the CB86 or CB87 Tilting Porcelain Bowl.

# TECHNICAL INFORMATION

- Width between the arms 23"
- Width outside the arms 29.5"
- Height to top of back 40"
- Height to top of seat 17.5"
- Depth of seat 20"
- Overall depth 44"
- Lock in-place seat slide w/ 6" travel
- Pivoting seat back for lumbar support
- CB87 Porcelain tilting bowl w/ 6" travel
- Plumbing access
- Plumbing from floor or wall Porcelain bowl available in BLACK or WHITE ٠