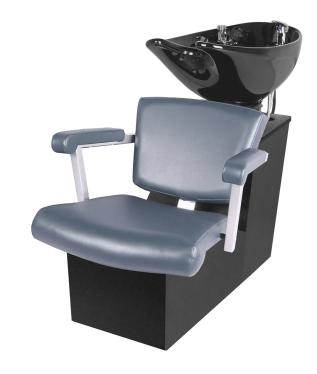

### SKU:76BWS

The Vittoria Backwash Shuttle combines comfort, style, and durability with European styling to create this beautiful salon chair. Fabricated steel arms, thick foam, and expert tailoring are standard features. Includes the CB86 or CB87 Tilting Porcelain Bowl.

# TECHNICAL INFORMATION

- Width between the arms 22.5"
- Width outside the arms 26" .
- Height to top of back 40"
- Height to top of seat 17.5"
- Depth of seat 20"
- Overall depth 44"
- Lock in-place seat slide w/ 6" travel
- Pivoting seat back for lumbar support Porcelain tilting bowl w/ 6" travel ٠